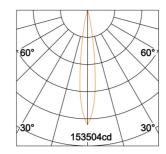

#### **Light Distribution Curve**

| H(m) | E(k)   | D(m) |
|------|--------|------|
| 1    | 129451 | 0.26 |
| 2    | 32363  | 0.53 |
| 3    | 14383  | 0.79 |
| 4    | 8091   | 1.05 |
| 5    | 5178   | 1.32 |

| H(m) | E(k)  | D(m) |
|------|-------|------|
| 1    | 19308 | 0.73 |
| 2    | 4827  | 1.46 |
| 3    | 2145  | 2.18 |
| 4    | 1207  | 2.91 |
| 5    | 772   | 3.64 |
|      |       |      |