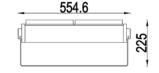

ermoelectric separation integrated structure design.
- High-precision vents for greater performance, increased durability, and higher reliability.
- Highly reliable and impact-resistant toughened glass.
- Humanized anti-glare optical design.
- Multiple options of visually comfortable and precise optical lens.
- Intelligent stepless dimming technology adopted.



#### **Light Distribution Curve**



| H(m) | E(k)   | D(m) |
|------|--------|------|
| 1    | 129451 | 0.26 |
| 2    | 32363  | 0.53 |
| 3    | 14383  | 0.79 |
| 4    | 8091   | 1.05 |
| 5    | 5178   | 1.32 |





| H(m) | E(k)  | D(m) |
|------|-------|------|
| 1    | 19308 | 0.73 |
| 2    | 4827  | 1.46 |
| 3    | 2145  | 2.18 |
| 4    | 1207  | 2.91 |
| 5    | 772   | 3.64 |
|      |       |      |



#### **Dimensions**







### **Specifications**

| Power Consumption     | 144W                                             | 144W      | 144W      |
|-----------------------|--------------------------------------------------|-----------|-----------|
| Luminous Flux         | 11808 lm @4000K                                  |           |           |
| Color Temperature     | 2700K / 3000K / 4000K / 5000K / 5700K / 6500K    | RGB       | RGBW      |
| Beam Angle (50%lmax)  | 5.5° / 8° / 15° / 30° / 40° / 60° / 80° / 30*60° |           |           |
| LED Brand             | CREE / NICHIA / OSRAM / LUMILEDS                 |           |           |
| Input Voltage         | AC100-240V 50/60Hz                               |           |           |
| Protection Class IEC  | I