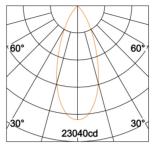

#### **Light Distribution Curve**

| H(m) | E(k)   | D(m) |
|------|--------|------|
| 1    | 129451 | 0.26 |
| 2    | 32363  | 0.53 |
| 3    | 14383  | 0.79 |
| 4    | 8091   | 1.05 |
| 5    | 5178   | 1.32 |

| H(m) | E(k)  | D(m) |
|------|-------|------|
| 1    | 19308 | 0.73 |
| 2    | 4827  | 1.46 |
| 3    | 2145  | 2.18 |
| 4    | 1207  | 2.91 |
| 5    | 772   | 3.64 |
|      |       |      |