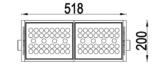

Thermoelectric separation integrated structure design.
- High-precision vents for greater performance, increased durability, and higher reliability.
- Highly reliable and impact-resistant toughened glass.
- Humanized anti-glare optical design.
- Multiple options of visually comfortable and precise optical lens.
- Intelligent stepless dimming technology adopted.



#### **Light Distribution Curve**



| H(m) | E(k)   | D(m) |
|------|--------|------|
| 1    | 129451 | 0.26 |
| 2    | 32363  | 0.53 |
| 3    | 14383  | 0.79 |
| 4    | 8091   | 1.05 |
| 5    | 5178   | 1.32 |





| H(m) | E(k)  | D(m) |
|------|-------|------|
| 1    | 19308 | 0.73 |
| 2    | 4827  | 1.46 |
| 3    | 2145  | 2.18 |
| 4    | 1207  | 2.91 |
| 5    | 772   | 3.64 |
|      |       |      |



#### **Dimensions**







### **Specifications**

| Power Consumption     | 144W                                             | 144W      | 144W      |
|-----------------------|--------------------------------------------------|-----------|-----------|
| Luminous Flux         | 11808 lm @4000K                                  |           |           |
| Color Temperature     | 2700K / 3000K / 4000K / 5000K / 5700K / 6500K    | RGB       | RGBW      |
| Beam Angle (50%lmax)  | 5.5° / 8° / 15° / 30° / 40° / 60° / 80° / 30*60° |           |           |
| LED Brand             | CREE / NICHIA / OSRAM / LUMILEDS                 |           |           |
| Input Voltage         | AC100-240V 50/60Hz                               |           |           |
| Protection Class IEC  | I