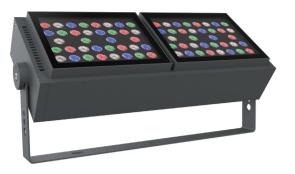

## FLM144

**LED Flood Light** 

#### **Features**

- Minimalistic appearance design.
- High-strength aviation aluminum housing.
- Thermoelectric separation integrated structure design.
- High-precision vents for greater performance, increased durability, and higher reliability.
- Highly reliable and impact-resistant toughened glass.
- Humanized anti-glare optical design.
- Multiple options of visually comfortable and precise optical lens.
- Intelligent stepless dimming technology adopted.