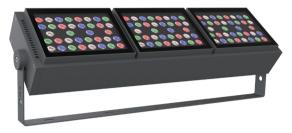

## FLM216

#### **Features**

- Minimalistic appearance design.
- High-strength aviation aluminum housing.
- Thermoelectric separation integrated structure design.
- High-precision vents for greater performance, increased durability, and higher reliability.
- Highly reliable and impact-resistant toughened glass.
- Humanized anti-glare optical design.
- Multiple options of visually comfortable and precise optical lens.
- Intelligent stepless dimming technology adopted.