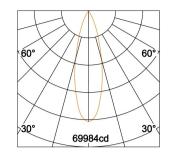

## **Light Distribution Curve**

| H(m) | E(k)  | D(m) |  |
|------|-------|------|--|
|      |       | 30°  |  |
| 1    | 56932 | 0.54 |  |
| 2    | 14233 | 1.07 |  |
| 3    | 6326  | 1.61 |  |
| 4    | 3558  | 2.14 |  |
| 5    | 2277  | 2 68 |  |

| H(m) | E(k)  | <b>D</b> (m) |
|------|-------|--------------|
|      |       | 60°          |
| 1    | 15002 | 1.15         |
| 2    | 3751  | 2.31         |
| 3    | 1667  | 3.46         |
| 4    | 938   | 4.62         |
| 5    | 600   | 5.77         |
|      |       |              |