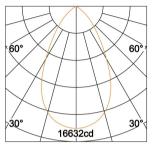

## **Light Distribution Curve**

| H(m) | E(k)  | D(m) |  |
|------|-------|------|--|
|      |       | 30°  |  |
| 1    | 56932 | 0.54 |  |
| 2    | 14233 | 1.07 |  |
| 3    | 6326  | 1.61 |  |
| 4    | 3558  | 2.14 |  |
| 5    | 2277  | 2 68 |  |

| H(m) | E(k)  | <b>D</b> (m) |
|------|-------|--------------|
|      |       | 60°          |
| 1    | 15002 | 1.15         |
| 2    | 3751  | 2.31         |
| 3    | 1667  | 3.46         |
| 4    | 938   | 4.62         |
| 5    | 600   | 5.77         |
|      |       |              |