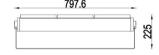

eliability.
- Highly reliable and impact-resistant toughened glass.
- Humanized anti-glare optical design.
- Multiple options of visually comfortable and precise optical lens.
- Intelligent stepless dimming technology adopted.



## **Light Distribution Curve**



| H(m) | E(k)  | D(m) |  |
|------|-------|------|--|
|      |       | 30°  |  |
| 1    | 56932 | 0.54 |  |
| 2    | 14233 | 1.07 |  |
| 3    | 6326  | 1.61 |  |
| 4    | 3558  | 2.14 |  |
| 5    | 2277  | 2 68 |  |





| H(m) | E(k)  | <b>D</b> (m) |
|------|-------|--------------|
|      |       | 60°          |
| 1    | 15002 | 1.15         |
| 2    | 3751  | 2.31         |
| 3    | 1667  | 3.46         |
| 4    | 938   | 4.62         |
| 5    | 600   | 5.77         |
|      |       |              |



#### **Dimensions**







# **Specifications**

| Power Consumption     | 216W                                                   | 216W      | 216W      |
|-----------------------|--------------------------------------------------------|-----------|-----------|
| Luminous Flux         | 17496 lm @4000K                                        |           |           |
| Color Temperature     | 2700K / 3000K / 4000K / 5000K / 5700K / 6500K          | RGB       | RGBW      |
| Beam Angle (50%Imax)  | 5.5° / 8° / 10° / 15° / 30° / 40° / 60° / 80° / 30*60° |           |           |
| LED Brand             | CREE / NICHIA / OSRAM / LUMILEDS / EPISTAR             |           |           |
| Input Voltage         | AC100-240V 50/60Hz                                     |           |           |
| Protection Class IEC  |