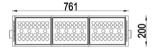

reliability.
- Highly reliable and impact-resistant toughened glass.
- Humanized anti-glare optical design.
- Multiple options of visually comfortable and precise optical lens.
- Intelligent stepless dimming technology adopted.



## **Light Distribution Curve**



| H(m) | E(k)  | D(m) |  |
|------|-------|------|--|
|      |       | 30°  |  |
| 1    | 56932 | 0.54 |  |
| 2    | 14233 | 1.07 |  |
| 3    | 6326  | 1.61 |  |
| 4    | 3558  | 2.14 |  |
| 5    | 2277  | 2 68 |  |





| H(m) | E(k)  | <b>D</b> (m) |
|------|-------|--------------|
|      |       | 60°          |
| 1    | 15002 | 1.15         |
| 2    | 3751  | 2.31         |
| 3    | 1667  | 3.46         |
| 4    | 938   | 4.62         |
| 5    | 600   | 5.77         |
|      |       |              |



#### **Dimensions**







# **Specifications**

| Power Consumption     | 216W                                                   | 216W      | 216W      |
|-----------------------|--------------------------------------------------------|-----------|-----------|
| Luminous Flux         | 17496 lm @4000K                                        |           |           |
| Color Temperature     | 2700K / 3000K / 4000K / 5000K / 5700K / 6500K          | RGB       | RGBW      |
| Beam Angle (50%Imax)  | 5.5° / 8° / 10° / 15° / 30° / 40° / 60° / 80° / 30*60° |           |           |
| LED Brand             | CREE / NICHIA / OSRAM / LUMILEDS / EPISTAR             |           |           |
| Input Voltage         | AC100-240V 50/60Hz                                     |           |           |
| Protection Class IEC