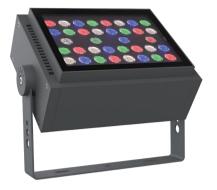

# Minimalistic and Modular 5~7m Height Application LED Flood Light

## FLM72

#### **Features**

- Minimalistic appearance design.
- High-strength aviation aluminum housing.
- Thermoelectric separation integrated structure design.
- High-precision vents for greater performance, increased durability, and higher reliability.
- Highly reliable and impact-resistant toughened glass.
- Humanized anti-glare optical design.
- Multiple options of visually comfortable and precise optical lens.
- Intelligent stepless dimming technology adopted.

## **Specifications**

| Power Consumption     | 72W / 60W                                      | 72W       | 72W       |
|-----------------------|------------------------------------------------|-----------|-----------|
| Luminous Flux         | 5760 lm @4000K 72W                             |           |           |
| Color Temperature     | 2700K / 3000K / 4000K / 5000K / 5700K / 6500K  | RGB       | RGBW      |
| Beam Angle (50%Imax)  | 5° / 8° / 15° / 30° / 40° / 60° / 80° / 30*60° |           |           |
| LED Brand             | CREE / NICHIA / OSRAM / LUMILEDS               |           |           |
| Input Voltage         | AC100-240V 50/60Hz                             |           |           |
| Protection Class IEC  | I                                              |           |           |
| Control               | DMX / RDM / ON-OFF                             | DMX / RDM | DMX / RDM |
| Finish                | Powder coating                                 |           |           |
| Housing               | Extruded aluminum 6063                         |           |           |
| Cover                 | Toughened glass                                |           |           |
| IP Rating             | IP66                                           |           |           |
| IK Rating             | IK06                                           |           |           |
| Mounting              | Adjustable bracket                             |           |           |
| Operating Temperature | -35°C ~ 60°C (-31°F ~ 140°F)                   |           |           |
| Storage Temperature   | -40°C ~ 70°C (-40°F ~ 158°F)                   |           |           |
| Lifespan              | >50,000Hrs (Ta=35°C@L70)                       |           |           |
| Certificate           | CE / RoHS / EMC                                |           |           |