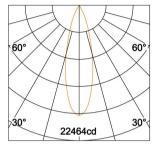

## **Light Distribution Curve**

| H(m) | E(Ix)  | D(m) |
|------|--------|------|
|      |        | 8°   |
| 1    | 152738 | 0.14 |
| 2    | 38184  | 0.28 |
| 3    | 16971  | 0.42 |
| 4    | 9546   | 0.56 |
| 5    | 6110   | 0.70 |