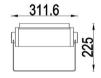

stic and Modular 5~7m Height Application LED Flood Light

## FLM72

#### **Features**

- Minimalistic appearance design.
- High-strength aviation aluminum housing.
- Thermoelectric separation integrated structure design.
- High-precision vents for greater performance, increased durability, and higher reliability.
- Highly reliable and impact-resistant toughened glass.
- Humanized anti-glare optical design.
- Multiple options of visually comfortable and precise optical lens.
- Intelligent stepless dimming technology adopted.



## **Light Distribution Curve**



| H(m) | E(Ix)  | D(m) |
|------|--------|------|
|      |        | 8°   |
| 1    | 152738 | 0.14 |
| 2    | 38184  | 0.28 |
| 3    | 16971  | 0.42 |
| 4    | 9546   | 0.56 |
| 5    | 6110   | 0.70 |









#### **Dimensions**







## **Specifications**

| Power Consumption     | 72W / 60W                                      | 72W       | 72W       |
|-----------------------|------------------------------------------------|-----------|-----------|
| Luminous Flux         | 5760 lm @4000K 72W                             |           |           |
| Color Temperature     | 2700K / 3000K / 4000K / 5000K / 5700K / 6500K  | RGB       | RGBW      |
| Beam Angle (50%Imax)  | 5° / 8° / 15° / 30° / 40° / 60° / 80° / 30*60° |           |           |
| LED Brand             | CREE / NICHIA / OSRAM / LUMILEDS               |           |           |
| Input Voltage         | AC100-240V 50/60Hz                             |           |           |
| Protection Class IEC  | I                                              |