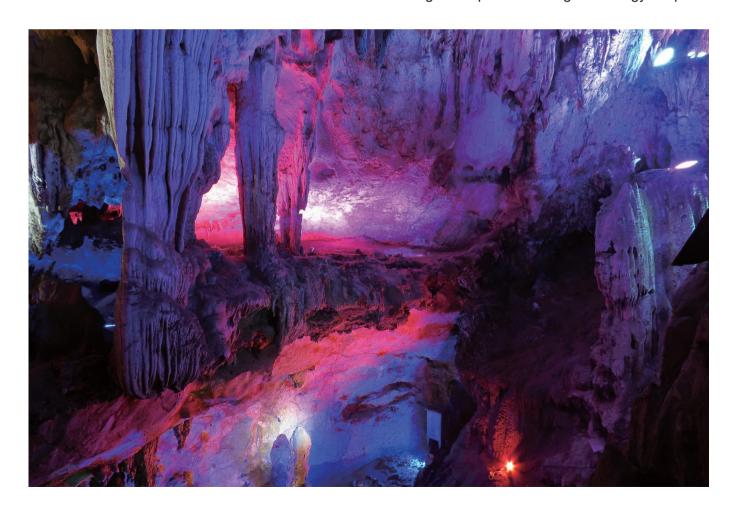

# Minimalistic and Modular 5~7m Height Application LED Flood Light

## FLM72

#### **Features**

- Minimalistic appearance design.
- High-strength aviation aluminum housing.
- Thermoelectric separation integrated structure design.
- High-precision vents for greater performance, increased durability, and higher reliability.
- Highly reliable and impact-resistant toughened glass.
- Humanized anti-glare optical design.
- Multiple options of visually comfortable and precise optical lens.
- Intelligent stepless dimming technology adopted.



## **Light Distribution Curve**



| H(m) | E(Ix)  | D(m) |
|------|--------|------|
|      |        | 8°   |
| 1    | 152738 | 0.14 |
| 2    | 38184  | 0.28 |
| 3    | 16971  | 0.42 |
| 4    | 9546   | 0.56 |
| 5    | 6110   | 0.70 |









#### **Dimensions**







## **Specifications**

| Power Consumption     | 72W / 60W                                      | 72W       | 72W       |
|-----------------------|------------------------------------------------|-----------|-----------|
| Luminous Flux         | 5760 lm @4000K 72W                             |           |           |
| Color Temperature     | 2700K / 3000K / 4000K / 5000K / 5700K / 6500K  | RGB       | RGBW      |
| Beam Angle (50%Imax)  | 5° / 8° / 15° / 30° / 40° / 60° / 80° / 30*60° |           |           |
| LED Bra