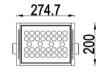

listic and Modular 5~7m Height Application LED Flood Light

## FLM72

#### **Features**

- Minimalistic appearance design.
- High-strength aviation aluminum housing.
- Thermoelectric separation integrated structure design.
- High-precision vents for greater performance, increased durability, and higher reliability.
- Highly reliable and impact-resistant toughened glass.
- Humanized anti-glare optical design.
- Multiple options of visually comfortable and precise optical lens.
- Intelligent stepless dimming technology adopted.



## **Light Distribution Curve**



| H(m) | E(Ix)  | D(m) |
|------|--------|------|
|      |        | 8°   |
| 1    | 152738 | 0.14 |
| 2    | 38184  | 0.28 |
| 3    | 16971  | 0.42 |
| 4    | 9546   | 0.56 |
| 5    | 6110   | 0.70 |









#### **Dimensions**







## **Specifications**

| Power Consumption     | 72W / 60W                                      | 72W       | 72W       |
|-----------------------|------------------------------------------------|-----------|-----------|
| Luminous Flux         | 5760 lm @4000K 72W                             |           |           |
| Color Temperature     | 2700K / 3000K / 4000K / 5000K / 5700K / 6500K  | RGB       | RGBW      |
| Beam Angle (50%Imax)  | 5° / 8° / 15° / 30° / 40° / 60° / 80° / 30*60° |           |           |
| LED Brand             | CREE / NICHIA / OSRAM / LUMILEDS               |           |           |
| Input Voltage         | AC100-240V 50/60Hz                             |           |           |
| Protection Class IEC  | I                                              |