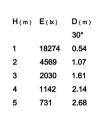

## **Light Distribution Curve**

| H(m) | E(Ix)  | D(m) |
|------|--------|------|
|      |        | 8°   |
| 1    | 152738 | 0.14 |
| 2    | 38184  | 0.28 |
| 3    | 16971  | 0.42 |
| 4    | 9546   | 0.56 |
| 5    | 6110   | 0.70 |