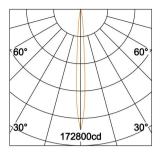

## **Light Distribution Curve**

| H(m) | E(Ix)  | D(m) |
|------|--------|------|
|      |        | 8°   |
| 1    | 152738 | 0.14 |
| 2    | 38184  | 0.28 |
| 3    | 16971  | 0.42 |
| 4    | 9546   | 0.56 |
| 5    | 6110   | 0.70 |