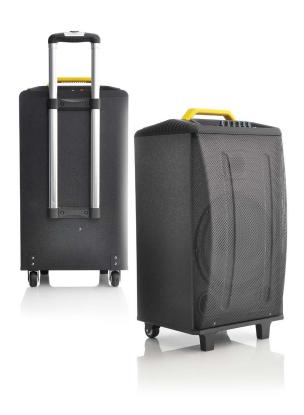

## Live Star SB 12

High-quality integrated audio amplifier;

Karaoke function with wireless microphone, low and high frequency tone controls;

Mp3 file player with USB/SD memory cards;

Integrated battery that allows you to use the acoustic system without connecting to the power supply;

Battery Charger;

Line audio jack for use with external audio sources;

Electric guitar connection jack;

Integrate FM radio;

PMPO - 450 W;

| Technical Specifications         | SB12                                                                 |
|----------------------------------|----------------------------------------------------------------------|
| PMP0                             | 450W                                                                 |
| Power supply                     | DC 12-15V                                                            |
| Battery type                     | Lead acid 4.5 Ah                                                     |
| Amplifier                        | D class amplifier                                                    |
| Speaker                          | 12" (300 mm) woofer, 1" (25 mm) tweeter                              |
| Speakers impedance               | 4 ohm                                                                |
| LF speakers sensitivity          | 98dB (1W/1m)                                                         |
| HF speakers sensitivity          | 104 dB (1W/1m)                                                       |
| Frequency response               | 100 Hz – 20 kHz                                                      |
| Tone control                     | 2 bands EQ $\pm$ 10 dB                                               |
| Crossover type                   | Two way passive crossover                                            |
| THD                              | 10% @ 1kHz                                                           |
| Supporting audio sources         | USB flash, SD card, FM receiver, Bluetooth payer                     |
| Inputs                           | Stereo RCA AUX input, 6,3 mm Jack guitar and microphone input        |
| Wireless microphone working rage | 30 m                                                                 |
| Wireless microphone battery      | 2 x 1,5 V AA Alkaline battery                                        |
| Material                         | Cabinet - painted MDF, grill — steel, handles — aluminum and plastic |
| Colour                           | Black (RAL 9017)                                                     |
| Weight                           | 13,2 kg                                                              |