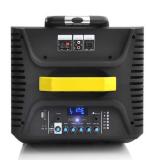

## Live Star SB 12

High-quality integrated audio amplifier;

Karaoke function with wireless microphone, low and high frequency tone controls;

Mp3 file player with USB/SD memory cards;

Integrated battery that allows you to use the acoustic system without connecting to the power supply;

Battery Charger;

Line audio jack for use with external audio sources;

Electric guitar connection jack;

Integrate FM radio;

PMPO - 450 W;

| Technical Specifications         | SB12                                                                 |
|----------------------------------|----------------------------------------------------------------------|
| PMP0                             | 450W                                                                 |
| Power supply                     | DC 12-15V                                                            |
| Battery type                     | Lead acid 4.5 Ah                                                     |
| Amplifier                        | D class amplifier                                                    |
| Speaker                          | 12" (300 mm) woofer, 1" (25 mm) tweeter                              |
| Speakers impedance               | 4 ohm                                                                |
| LF speakers sensitivity          | 98dB (1W/1m)                                                         |
| HF speakers sensitivity          | 104 dB (1W/1m)                                                       |
| Frequency response               | 100 Hz – 20 kHz                                                      |
| Tone control                     | 2 bands EQ $\pm$ 10 dB                                               |
| Crossover type                   | Two way passive crossover                                            |
| THD                              | 10% @ 1kHz                                                           |
| Supporting audio sources         | USB flash, SD card, FM receiver, Bluetooth payer                     |
| Inputs                           | Stereo RCA AUX input, 6,3 mm Jack guitar and microphone input        |
| Wireless microphone working rage | 30 m                                                                 |
| Wireless microphone battery      | 2 x 1,5 V AA Alkaline battery                                        |
| Material                         | Cabinet - painted MDF, grill — steel, handles — aluminum and plastic |
| Colour                           | Black (RAL 9017)                                                     |
| Weight                           | 13,2 kg                                                              |