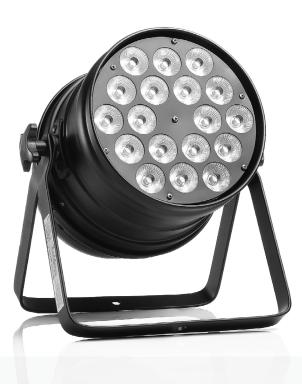

# **MJL 6407** 18x12 W RGBWA-UV

A high power LED Par in Aluminium housing with 18x12 W RGBWA+UV (6-in-1) LEDs. Equipped with DMX in/out for daisy chaining multiple units together. It has preset programs that can be used in stand-alone mode. In the DMX settings there is the choice of a few channel modes with preset colours. The Aluminium housing and double stand make the fixture ideal for rental features, being lightweight and easy to setup.

### **OPTICAL SYSTEM**

Colour spectrum: RGBWA + UV Number of LEDs: 18 LED type: 12 W 6 in 1 colour Dispersion: 25°

#### **PHYSICAL SPECS**

Type: Indoor Body: Aluminum, black colour Cooling: Fan Size: 240 x 200 x 260 mm Weight: 3 kg Features: 1 m power cable with Shuko plug included, double bracket included