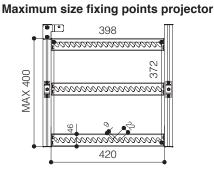

#### TECHNICAL SPECIFICATIONS

|                                      | TECHNICAL SPECIFICATIONS |
|--------------------------------------|--------------------------|
| POWER SUPPLY                         |                          |
| MAXIMUM CONSUMPTION                  |                          |
| TORQUE                               |                          |
| MOTOR SPEED                          |                          |
| MINIMUM DIMENSIONS LIFT CLOSED       |                          |
| DIMENSIONS LIFT OPENED               |                          |
| MAXIMUM SIZE FIXING POINTS PROJECTOR |                          |
| MAXIMUM OVERALL SIZE OF PROJECTOR    |                          |
| MAXIMUM LOAD                         |                          |
| NET WEIGHT OF THE PROJECTOR LIFT     |                          |
| CABLE GATHERING SYSTEM               |                          |

| 220-230V - 50HZ            |
|----------------------------|
| 184 W                      |
| 20 Nm                      |
| 17 rpm                     |
| 575x255x554 (WxHxD in mm)  |
| 575x1979x554 (WxHxD in mm) |
| 398x372 (WxD in mm)        |
| 570x600 (WxD in mm)        |
| 30 Kg                      |
| 15 Kg                      |
| 20x18 (WxH in mm)          |
|                            |