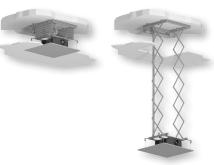

### **PROJECTOR LIFT** SI-H L 200

The PROJECTOR LIFT SI-H L 200 is studied in order to support large and heavy video projectors up to 30 Kg. of weight. The SI-H L 200 is supplied with an extremely silent motor that allows a descent from a minimum of 25,5 cm. to a maximum extent of 197 cm.

Moreover it is supplied with extendable side brackets in order to allow an easy fixing of the panel of your false ceiling by adjustable threaded bars. The panel can be mounted under the projector, even if the projector is larger as the lift itself.

The lift SI-H L 200 is equipped with safety screws that prevent the lift to extent further to the preset end stop.

\* Ceiling cover plate is NOT included