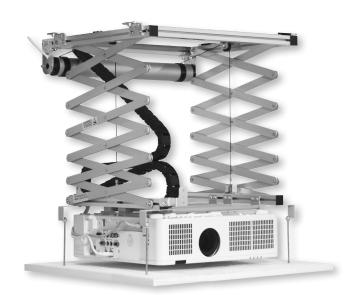

### **PROJECTOR LIFT** SI-H L 200

The PROJECTOR LIFT SI-H L 200 is studied in order to support large and heavy video projectors up to 30 Kg. of weight. The SI-H L 200 is supplied with an extremely silent motor that allows a descent from a minimum of 25,5 cm. to a maximum extent of 197 cm.

Moreover it is supplied with extendable side brackets in order to allow an easy fixing of the panel of your false ceiling by adjustable threaded bars. The panel can be mounted under the projector, even if the projector is larger as the lift itself.

The lift SI-H L 200 is equipped with safety screws that prevent the lift to extent further to the preset end stop.

\* Ceiling cover plate is NOT included